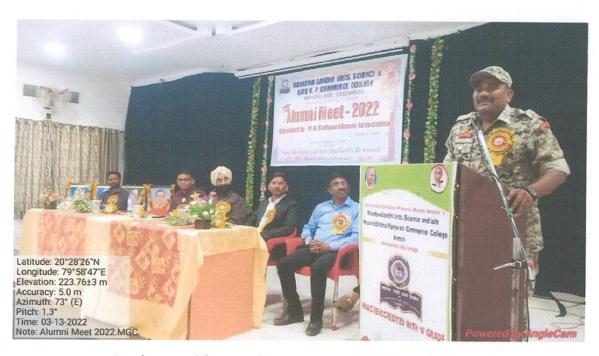

मेळाव्याचे अध्यक्ष महाविद्यालयाचे प्राचार्य डॉ. लालसिंग खालसा मार्गदर्षन करतांना

उपस्थित माजी विद्यार्थी

Mahatma Gandhi Arts, Science & Late N. P. Commerce College, Armon, Dist - Gadchiroli

ALUMNI MEET - 2022