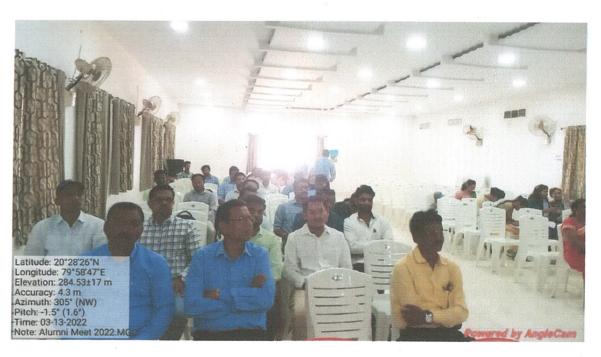

दिनांक १३मार्च २०२२ ला माजी विद्यार्थ्याचा मेळावा घेण्यात आलाऱ्या मेळाट्याचे अध्यक्षीय स्थान महाविद्यालयाचे प्राचार्य डॉ. लालिसंग स्नालसा यांनी भूषविले. सदर मेळाट्याला मार्गदर्शक म्हणून माऱ्योगेंद्र शेन्डे(सहा,आयुक्त),जिल्हा रोजगार मार्गदर्शन अधिकारी गडिचरोली, मा.श्री. भोजराज शेबे कमान्डो इन्ट्रक्टर गडिचरोली, मा.श्री तुकेश स्याम वरिष्ट भुवैद्यानिक भुजल सर्वेक्षण यंत्रणा वर्धा यांची प्रमुख उपस्थिती लाभली. या मेळाट्यात एकुण ७९ माजी विद्यार्थ्यांनी उपस्थिती दर्शविली,यात अनेक क्षेत्रात कार्यरत असलेल्या माजी विद्यार्थ्यांचां अहवाल आपणाकडे सादर

मेळाव्याचे अध्यक्ष महाविद्यालयाचे प्राचार्य डॉ. लालसिंग खालसा मार्गदर्षन करतांना

उपस्थित माजी विद्यार्थी

Mahatma Gandhi Arts, Science & Late N. P. Commerce College, Armon, Dist - Gadchiroli