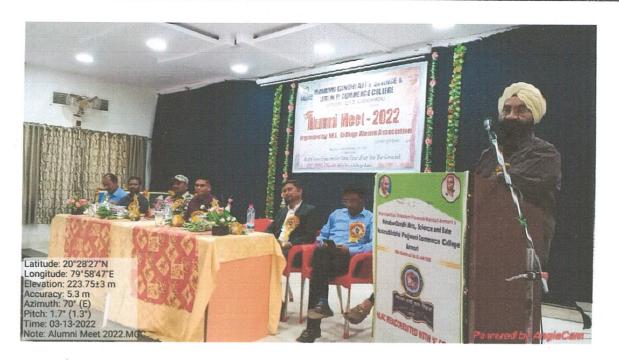

दिनांक १३मार्च २०२२ ला माजी विद्यार्थ्याचा मेळावा घेण्यात आलाऱ्या मेळाट्याचे अध्यक्षीय स्थान महाविद्यालयाचे प्राचार्य डॉ. लालिसंग स्नालसा यांनी भूषविले. सदर मेळाट्याला मार्गदर्शक म्हणून माऱ्योगेंद्र शेन्डे(सहा,आयुक्त),जिल्हा रोजगार मार्गदर्शन अधिकारी गडिचरोली, मा.श्री. भोजराज शेबे कमान्डो इन्ट्रक्टर गडिचरोली, मा.श्री तुकेश स्याम वरिष्ट भुवैद्यानिक भुजल सर्वेक्षण यंत्रणा वर्धा यांची प्रमुख उपस्थिती लाभली. या मेळाट्यात एकुण ७९ माजी विद्यार्थ्यांनी उपस्थिती दर्शविली,यात अनेक क्षेत्रात कार्यरत असलेल्या माजी विद्यार्थ्यांचां अहवाल आपणाकडे सादर

#### कार्यक्रमाची छायाचित्रे

पाहुण्यांच्या हस्ते मालार्पण

मा. श्री. भोजराज षेबे कमान्डो इन्ट्रक्टर गडचिरोली मार्गदर्षन करतांना

Principal
Mahatma Gandhi Arts,
Science & Late
N P merce College,
L Gadchiroli

मेळाव्याचे अध्यक्ष महाविद्यालयाचे प्राचार्य डॉ. लालसिंग खालसा मार्गदर्षन करतांना

उपस्थित माजी विद्यार्थी

Mahatma Gandhi Arts, Science & Late N. P. Commerce College, Armon, Dist - Gadchiroli