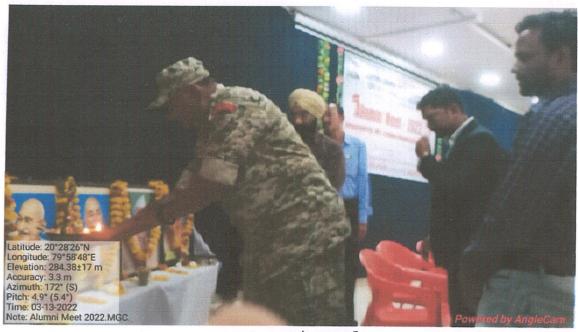

#### कार्यक्रमाची छायाचित्रे

पाहुण्यांच्या हस्ते मालार्पण

मा. श्री. भोजराज षेबे कमान्डो इन्ट्रक्टर गडचिरोली मार्गदर्षन करतांना

Principal
Mahatma Gandhi Arts,
Science & Late
N P merce College,
L Gadchiroli

यावेळी योगेंद्र शेंडे यांनी महाविद्यालयात मोठे 'आउटपुट' आहे, आमचा पुरस्कार आहे. विद्यार्थी हा आमचा महाविद्यालकाचा आरम्मा असनानाच प्रतिकृत परिस्थितीत आपल्याला लि त्यांनी आमच्या नवान विद्याच्यांचे प्रेरणास्रोत आहे. त्यांनी त्यांच्या क्षेत्रता क्रिक्टीवसेले परारी महाविद्यालयीन शिक्षकांनी सहकार्य केले. ला कार्त, असं प्रतिपादन महाविद्यालयाचे प्राचार्य आमच्या विद्यव्यक्तिहित्रोत्य आहेच. माह, आयण यशस्वी होऊ शकरतो महणून आज अनेक विद्यार्थी योठमोठी स्वयं घेऊन प्राध्यापकांचे आधार व्यक्त केले. भोजराज स्थानिक महात्मा गांधी कला विज्ञान ग्रामीण परिसरातून बेतात. परिमिथती अशानी ते शेबे, सी-६० कमांडो ट्रेनिंग सेंटर गडबिरोली व स्व. न. पं. वाणिज्य महाविद्यालयात स्वप पूर्ण करून शक्त नहीं असा होत्स्करू यांनी आपल्या जुन्या महाविद्यालयोग कळले. असे होत्स्वन केले.